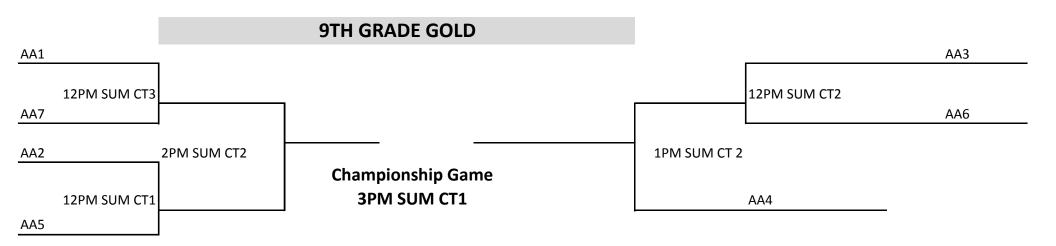

### **GRASSROOTS BRACKET**

# SUNDAY MARCH 24, 2019 REYNOLDSBURG HIGH SCHOOL SUMMIT CAMPUS 8579 Summit Rd. Reynoldsburg, Ohio 43068