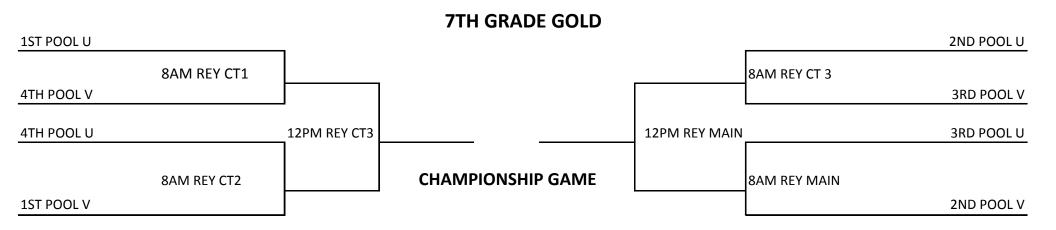

RE PRE-SEEDED, UNLESS OTHERWISE NOTATED

#### **PLAYING SITES:**

REYNOLDSBURG HIGH SCHOOL SUMMIT CAMPUS 8579 Summit Rd. Reynoldsburg, Ohio 43068

REYNOLDSBURG HIGH SCHOOL 6699 E. Livingston Ave. Reynoldsburg, Ohio 43068

PICKERINGTON NORTH HIGH SCHOOL 7800 Refugee Road, Pickerington OH 43147

### **GRASSROOTS BRACKET**

# SUNDAY MARCH 24, 2019 PICKERINGTON NORTH HIGH SCHOOL 7800 Refugee Road, Pickerington OH 43147



### **GRASSROOTS BRACKET**

#### **SUNDAY MARCH 24, 2019**

# PICKERINGTON NORTH HIGH SCHOOL 7800 Refugee Road, Pickerington OH 43147 (PN) REYNOLDSBURG HIGH SCHOOL 6699 E. Livingston Ave. Reynoldsburg, Ohio 43068 (REY)

#### **6TH GRADE GOLD** N4 04 10AM PN CT3 10AM PN CT4 Р3 Ρ1 P2 Ρ4 2PM PN CT1 2PM PN CT2 **CHAMPIONSHIP GAME** 10AM PN CT5 **10AM REY MAIN 3PM PN CT2** Q3 Q2



### **GRASSROOTS BRACKET**

# SUNDAY MARCH 24, 2019 REYNOLDSBURG HIGH SCHOOL SUMMIT CAMPUS 8579 Summit Rd. Reynoldsburg, Ohio 43068