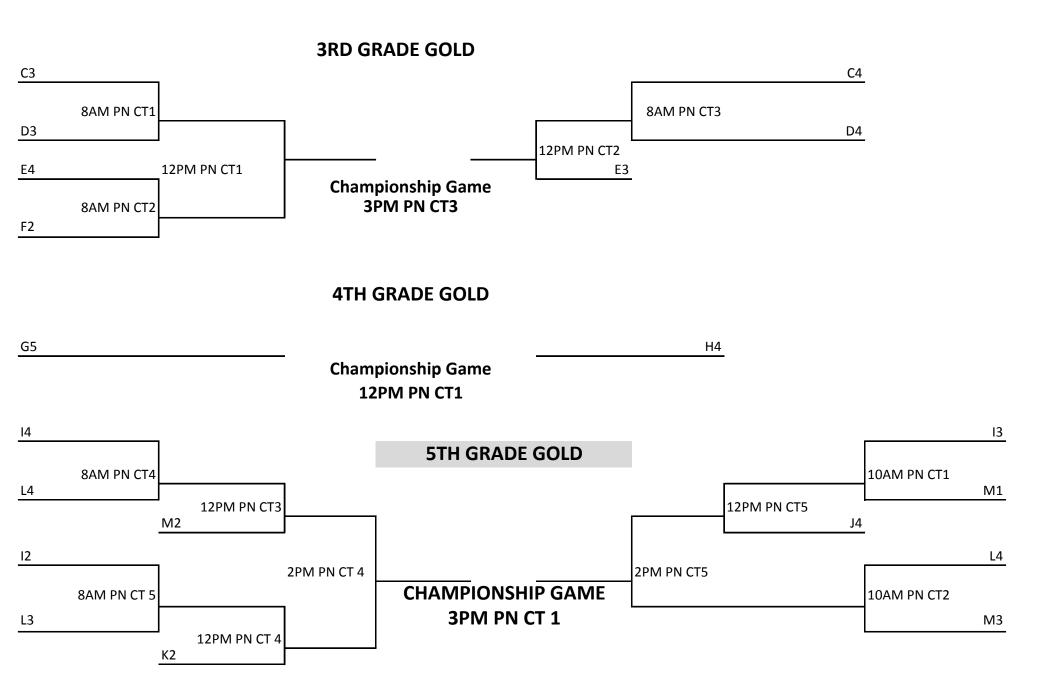

### **GRASSROOTS BRACKET**

# SUNDAY MARCH 24, 2019 PICKERINGTON NORTH HIGH SCHOOL 7800 Refugee Road, Pickerington OH 43147