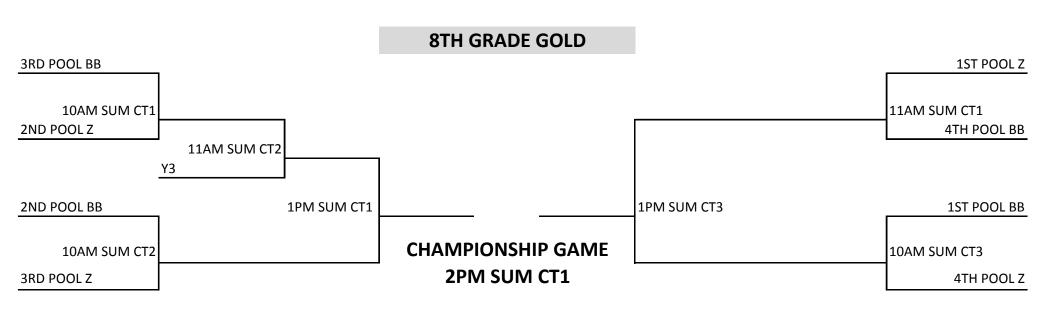

### **GRASSROOTS BRACKET**

# SUNDAY MARCH 24, 2019 REYNOLDSBURG HIGH SCHOOL SUMMIT CAMPUS 8579 Summit Rd. Reynoldsburg, Ohio 43068