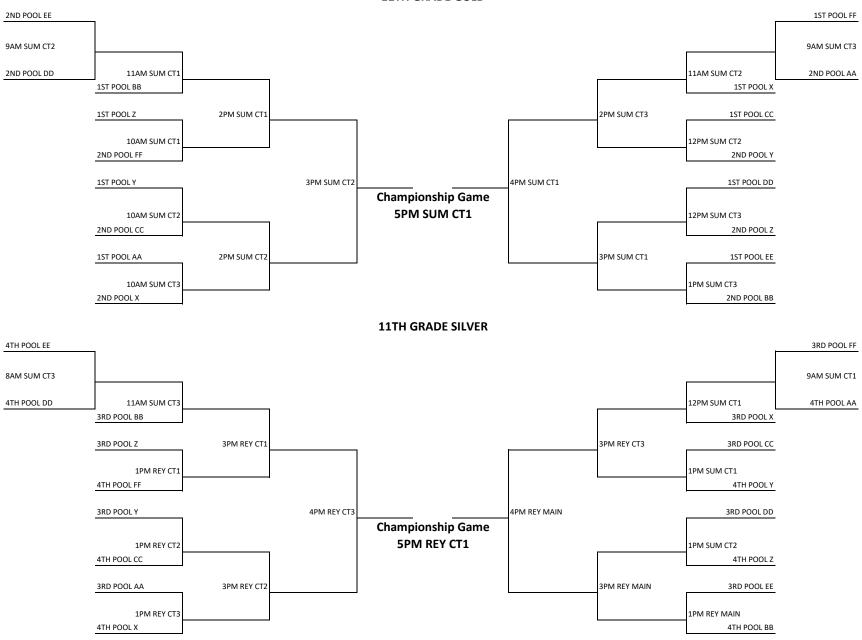

*SUNDAY MAY 19, 2019** 

### **7TH GRADE GOLD**



PN= PICKERINGTON NORTH HIGH SCHOOL 7800 Refugee Rd. Pickerington OH 43147 J ASH= J ASHBURN YOUTH CENTER, 85 Clarendon Ave, Columbus, OH 43223

**SUNDAY MAY 19, 2019** 

## **8TH GRADE GOLD**



PN= PICKERINGTON NORTH HIGH SCHOOL 7800 Refugee Rd. Pickerington OH 43147 GLEN= GLENWOOD RECREATION CENTER 1888 Fairmont Ave., Columbus, OH, 43223

### **SUNDAY MAY 19, 2019**

#### 9TH GRADE GOLD



#### 9TH GRADE SILVER



#### **SUNDAY MAY 19, 2019**



PN= PICKERINGTON NORTH HIGH SCHOOL 7800 Refugee Rd. Pickerington OH 43147 REY = REYNOLDSBURG HIGH SCHOOL, 6699 E. Livingston Ave., Reynoldsburg OH 43068

SUM= REYNOLDSBURG SUMMIT HIGH SCHOOL SUMMIT CAMPUS, 8579 Summit Rd., Reynoldsburg, OH 43068

### **SUNDAY MAY 19, 2019**

#### 11TH GRADE GOLD