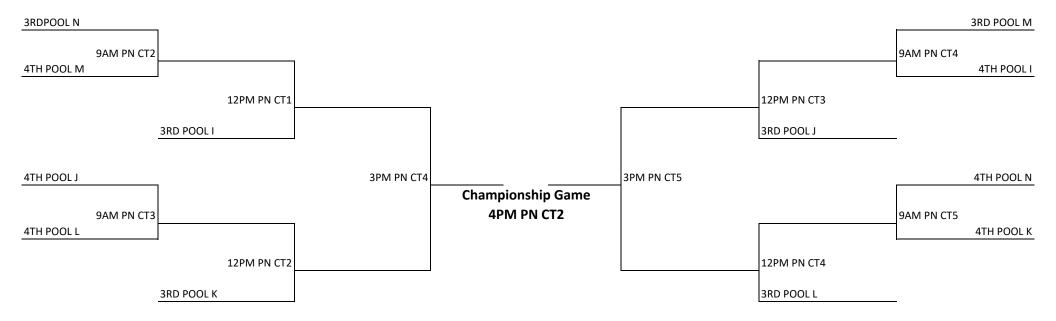

**SUNDAY MAY 19, 2019** 



PN= PICKERINGTON NORTH HIGH SCHOOL 7800 Refugee Rd. Pickerington OH 43147 J ASH= J ASHBURN YOUTH CENTER, 85 Clarendon Ave, Columbus, OH 43223

GLEN= GLENWOOD RECREATION CENTER 1888 Fairmont Ave., Columbus, OH, 43223

**SUNDAY MAY 19, 2019** 

### **7TH GRADE GOLD**



PN= PICKERINGTON NORTH HIGH SCHOOL 7800 Refugee Rd. Pickerington OH 43147 J ASH= J ASHBURN YOUTH CENTER, 85 Clarendon Ave, Columbus, OH 43223

**SUNDAY MAY 19, 2019** 

## **8TH GRADE GOLD**



PN= PICKERINGTON NORTH HIGH SCHOOL 7800 Refugee Rd. Pickerington OH 43147 GLEN= GLENWOOD RECREATION CENTER 1888 Fairmont Ave., Columbus, OH, 43223

### **SUNDAY MAY 19, 2019**

#### 9TH GRADE GOLD



#### 9TH GRADE SILVER



#### **SUNDAY MAY 19, 2019**



PN= PICKERINGTON NORTH HIGH SCHOOL 7800 Refugee Rd. Pickerington OH 43147 REY = REYNOLDSBURG HIGH SCHOOL, 6699 E. Livingston Ave., Reynoldsburg OH 43068

SUM= REYNOLDSBURG SUMMIT HIGH SCHOOL SUMMIT CAMPUS, 8579 Summit Rd., Reynoldsburg, OH 43068

### **SUNDAY MAY 19, 2019**

#### 11TH GRADE GOLD