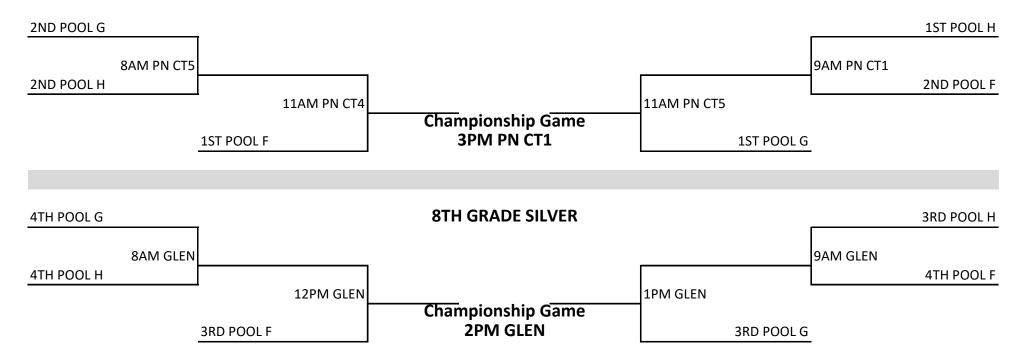

## **8TH GRADE GOLD**

PN= PICKERINGTON NORTH HIGH SCHOOL 7800 Refugee Rd. Pickerington OH 43147 GLEN= GLENWOOD RECREATION CENTER 1888 Fairmont Ave., Columbus, OH, 43223