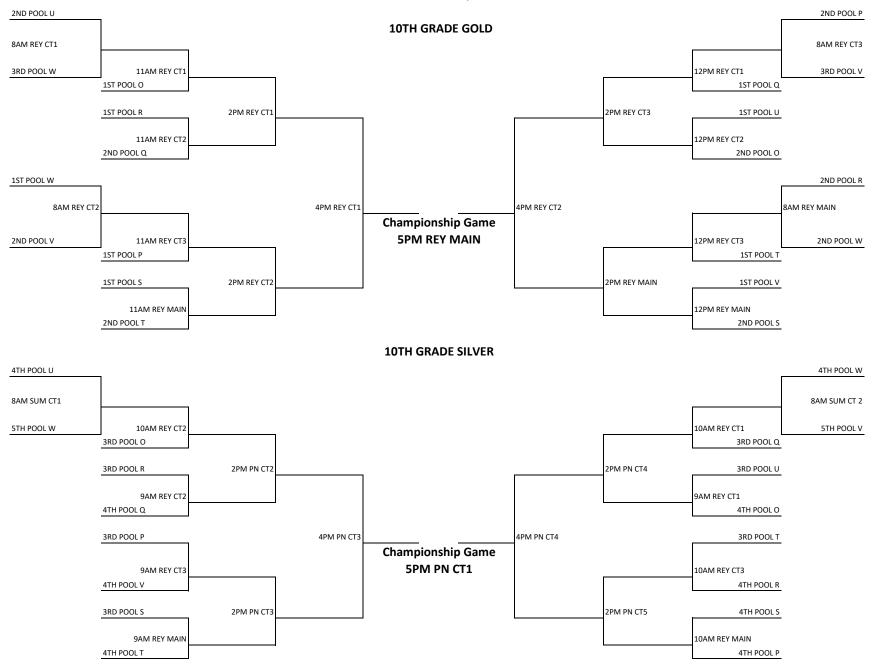

#### **SUNDAY MAY 19, 2019**

PN= PICKERINGTON NORTH HIGH SCHOOL 7800 Refugee Rd. Pickerington OH 43147 REY = REYNOLDSBURG HIGH SCHOOL, 6699 E. Livingston Ave., Reynoldsburg OH 43068

SUM= REYNOLDSBURG SUMMIT HIGH SCHOOL SUMMIT CAMPUS, 8579 Summit Rd., Reynoldsburg, OH 43068