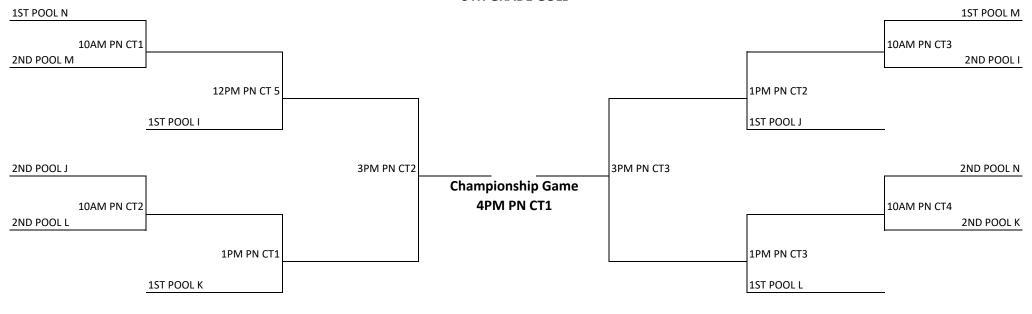

**SUNDAY MAY 19, 2019** 



PN= PICKERINGTON NORTH HIGH SCHOOL 7800 Refugee Rd. Pickerington OH 43147 J ASH= J ASHBURN YOUTH CENTER, 85 Clarendon Ave, Columbus, OH 43223

GLEN= GLENWOOD RECREATION CENTER 1888 Fairmont Ave., Columbus, OH, 43223

**SUNDAY MAY 19, 2019** 

### **7TH GRADE GOLD**



PN= PICKERINGTON NORTH HIGH SCHOOL 7800 Refugee Rd. Pickerington OH 43147 J ASH= J ASHBURN YOUTH CENTER, 85 Clarendon Ave, Columbus, OH 43223

**SUNDAY MAY 19, 2019** 

## **8TH GRADE GOLD**



PN= PICKERINGTON NORTH HIGH SCHOOL 7800 Refugee Rd. Pickerington OH 43147 GLEN= GLENWOOD RECREATION CENTER 1888 Fairmont Ave., Columbus, OH, 43223

### **SUNDAY MAY 19, 2019**

#### 9TH GRADE GOLD



#### 9TH GRADE SILVER



#### **SUNDAY MAY 19, 2019**



PN= PICKERINGTON NORTH HIGH SCHOOL 7800 Refugee Rd. Pickerington OH 43147 REY = REYNOLDSBURG HIGH SCHOOL, 6699 E. Livingston Ave., Reynoldsburg OH 43068

SUM= REYNOLDSBURG SUMMIT HIGH SCHOOL SUMMIT CAMPUS, 8579 Summit Rd., Reynoldsburg, OH 43068

### **SUNDAY MAY 19, 2019**

#### 11TH GRADE GOLD