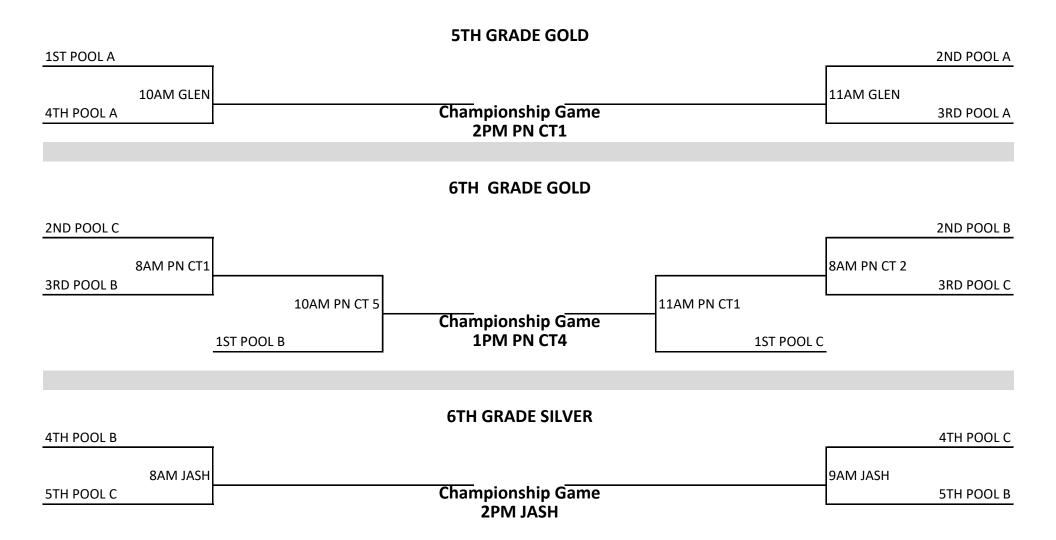

**SUNDAY MAY 19, 2019** 

PN= PICKERINGTON NORTH HIGH SCHOOL 7800 Refugee Rd. Pickerington OH 43147 J ASH= J ASHBURN YOUTH CENTER, 85 Clarendon Ave, Columbus, OH 43223

GLEN= GLENWOOD RECREATION CENTER 1888 Fairmont Ave., Columbus, OH, 43223

**SUNDAY MAY 19, 2019** 