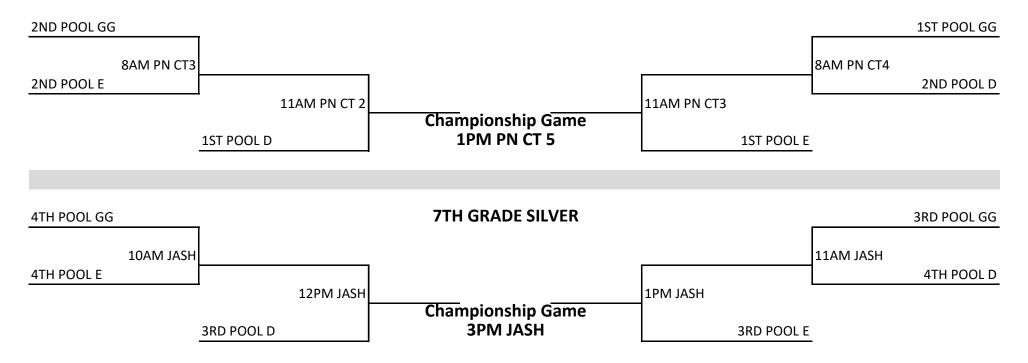

### **7TH GRADE GOLD**

PN= PICKERINGTON NORTH HIGH SCHOOL 7800 Refugee Rd. Pickerington OH 43147 J ASH= J ASHBURN YOUTH CENTER, 85 Clarendon Ave, Columbus, OH 43223

**SUNDAY MAY 19, 2019** 